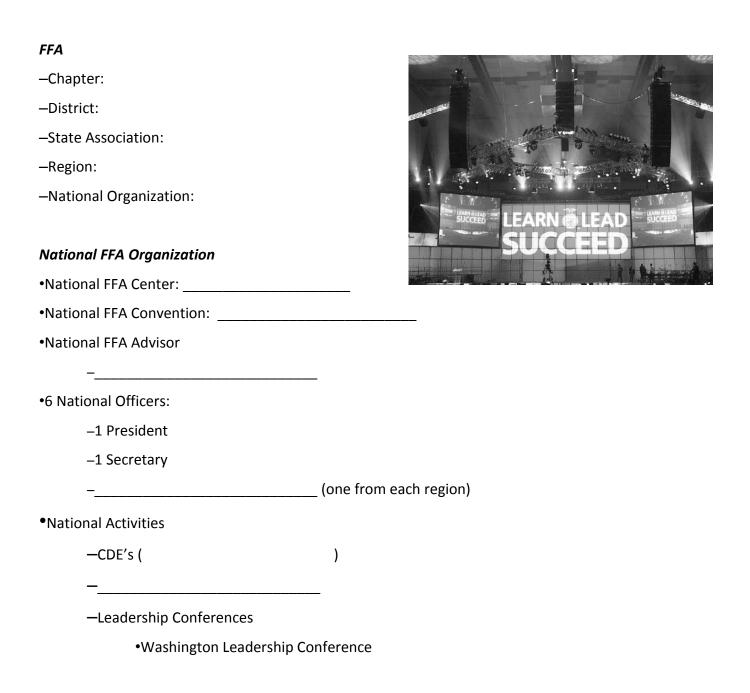

# Introduction to Agricultural Sciences

## THE FFA ORGANIZATION Notes



#### **Oregon FFA Association**

•State Office in Salem

•

•State Advisor

–\_\_\_\_\_, Oregon

Department of Education

\_\_\_\_\_





-State officers attend leadership camps, visit every chapter, and represent Oregon FFA members

-The state office organizes all state CDE's, state convention, state fair, and many other statewide activities

# 

•District Activities

\_

-District CDE's

-District Meetings

•District Officers

\_

-6 District Officers



#### Sutherlin FFA Chapter

•Many activities throughout the year

•Travel to district, sectional, state, national competitions and activities

•Next meeting: \_\_\_\_\_

•Chapter Officers:

•

- •
- \_
- •
- .
- •
- •

#### FFA Degrees





#### FFA Membership

•Four types of Membership

-\_\_\_\_\_



### Diagram!